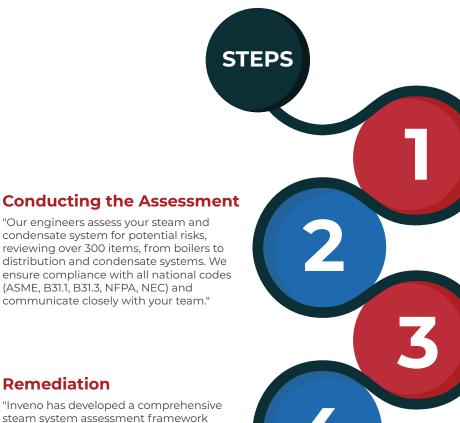

#### **Customizing Your** Assessment

"Inveno has developed a comprehensive steam system assessment framework tailored to your plant's unique needs. We collaborate with your team to review the plant's history of steam system failures and identify high-priority areas for improvement."

#### Remediation

"Inveno has developed a comprehensive steam system assessment framework tailored to your plant's unique needs. We collaborate with your team to review the plant's history of steam system failures and identify high-priority areas for improvement."

"Our engineers assess your steam and condensate system for potential risks,

(ASME, B31.1, B31.3, NFPA, NEC) and

communicate closely with your team."